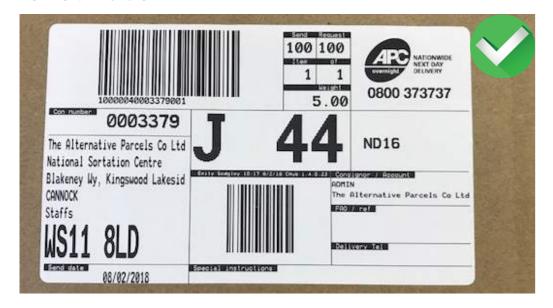

## **Label Quality**

#### Perfect label



#### Poor quality - will not scan





### **Label Placement**



#### Correct placement of labels - Flat surface, crease free







#### Poor placement of labels



Never place over corners Remove other barcodes



Never place in plastic wallet



Never scrunch around tube end



Never crease Never place over flap



**Never cover with strap** 



**Never place on canvas** 

## **Understand your Label**



#### The parcel barcode!

This bar code is scanned throughout your parcels journey, so your customer can keep track of where it is. Fuzzy printing and restrictions can cause delays and less visibilty when scanning your parcel!

NATIONWIDE NEXT DAY DELIVERY

0800 373737

Service level is

# The delivery driver needs this!

Clear customer address can aid the driver.

Customer name Addr