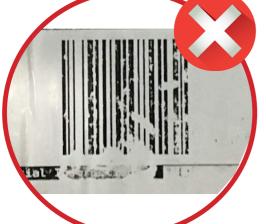

#### Poor quality - will not scan

#### The destination barcode!

This bar code tells us where your parcel is going to so our hub staff can place it into the correct loading bay. If this is not visible your parcel won't be able to travel further.