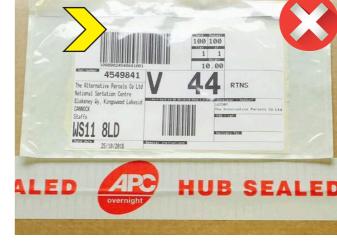

#### Poor placement of labels

Never place over corners Remove other barcodes

Never place in plastic wallet

Never scrunch around tube end

Never crease Never place over flap

**Never cover with strap** 

**Never place on canvas** 