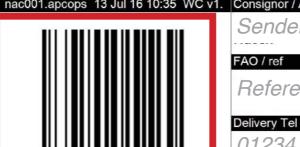

# The delivery driver needs this!

Clear customer address can aid the driver.

Customer name Address 1

Address 2

Address 3

Address 4

Address 5
Postcode

Send date 04/04/2018

Destination depot and sort zone information

one information displayed here

Sender details are displayed here

Reference number

01234 567891

These are seen by the delivery driver

Clear delivery instructions can aid the driver.