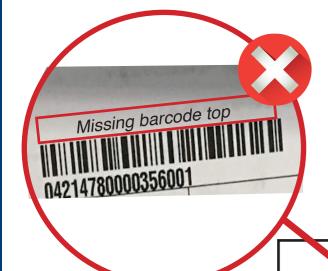

## **Understand your Label**

#### The parcel barcode!

This bar code is scanned throughout your parcels journey, so your customer can keep track of where it is. Fuzzy printing and restrictions can cause delays and less visibilty when scanning your parcel!