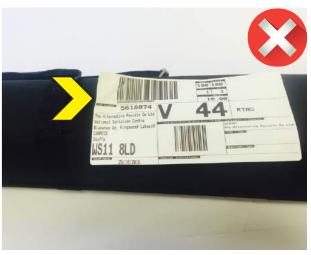

### **Label Placement**

#### Poor placement of labels

Never place over corners Remove other barcodes

Never place in plastic wallet

Never scrunch around tube end

Never crease Never place over flap

**Never cover with strap** 

**Never place on canvas** 