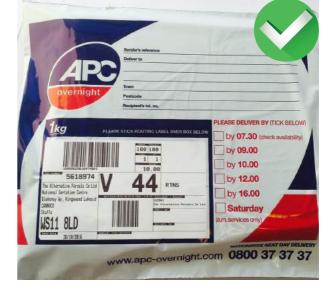

## **Label Quality**

#### Perfect label



#### Poor quality - will not scan





### **Label Placement**



#### Correct placement of labels - Flat surface, crease free







#### Poor placement of labels



Never place over corners Remove other barcodes



Never place in plastic wallet



Never scrunch around tube end



Never crease Never place over flap



**Never cover with strap** 



**Never place on canvas** 

## **Understand your Label**



#### The parcel barcode!

This bar code is scanned throughout your parcels journey, so your customer can keep track of where it is. Fuzzy printing and restrictions can cause delays and less visibilty when scanning your parcel!

NATIONWIDE NEXT DAY DELIVERY

0800 373737

Service level is

# The delivery driver needs this!

Clear customer address can aid the driver.

Customer name Address 1

Address 2

Address 3

Address 4

Address 5
Postcode

Send date 04/04/2018

Destination depot and sort zone information

one i