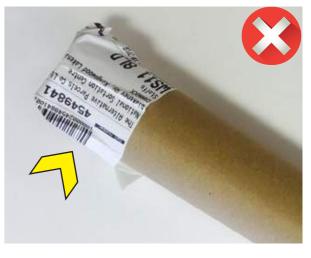

### **Label Placement**

#### Poor placement of labels

Never place over corners Remove other barcodes

Never place in plastic wallet

Never scrunch around tube end

Never crease Never place over flap

**Never cover with strap** 

**Never place on canvas** 