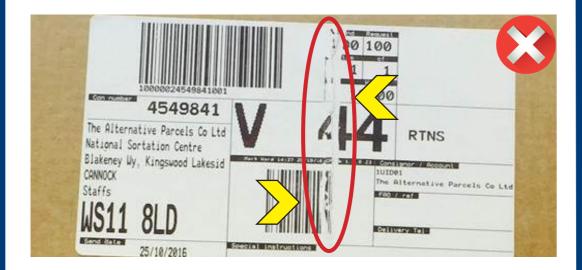

## **Label Quality**

#### Perfect label



#### Poor quality - will not scan





### **Label Placement**



#### Correct placement of labels - Flat surface, crease free







#### Poor placement of labels



Never place over corners Remove other barcodes



Never place in plastic wallet



Never scrunch around tube end



Never crease Never place over flap



**Never cover with strap** 



**Never place on canvas** 

## **Understand your Label**



#### The parcel barcode!

This bar code is scanned throughout your parcels journey, so your customer can keep track of where it is. Fuzzy printing and restrictions can cause delays and less visibilty when scanning your parcel!

NATIONWIDE NEXT DAY DELIVERY

0800 373737

Service level is

# The delivery driver needs this!

Clear customer address can aid the driver.

Customer name Address 1

Address 2

Address 3

Address