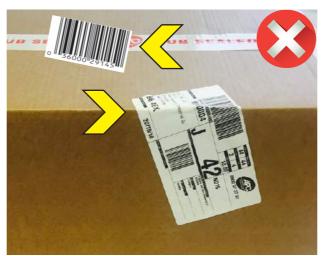

#### Poor quality - will not scan

#### Poor placement of labels

Never place over corners Remove other barcodes

Never place in plastic wallet

Never scrunch around tube end

Never crease Never place over flap

**Never cover with strap** 

**Never place on canvas** 