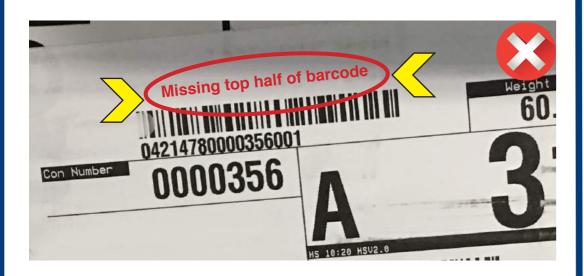

## **Label Quality**

#### Perfect label



#### Poor quality - will not scan





### **Label Placement**



#### Correct placement of labels - Flat surface, crease free







#### Poor placement of labels



Never place over corners Remove other barcodes



Never place in plastic wallet



Never scrunch around tube end



Never crease Never place over flap



**Never cover with strap** 



**Never place on canvas** 

## **Understand your Label**



#### The parcel barcode!

This bar code is scanned throughout your parcels journey, so your customer can keep track of where it is. Fuzzy printing and restrictions can cause delays and less visibilty when scanning your parcel!

NATIONWIDE NEXT DAY DELIVERY

0800 373737

Service level is

# The delivery driver needs this!

Clear customer address can aid the driver.

Customer name Address 1

Address 2

Address 3

Address 4