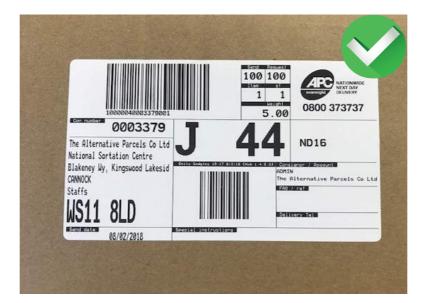

## **Label Quality**

#### Perfect label



#### Poor quality - will not scan





### **Label Placement**



#### Correct placement of labels - Flat surface, crease free







#### Poor placement of labels



Never place over corners Remove other barcodes



Never place in plastic wallet



Never scrunch around tube end



Never crease Never place over flap



**Never cover with strap** 



**Never place on canvas** 

## **Understand your Label**



#### The parcel barcode!

This bar code is scanned throughout your parcels journey, so your customer can keep track of where it is. Fuzzy printing and restrictions can cause delays and less visibilty when scanning your parcel!

NATIONWIDE NEXT DAY DELIVERY

0800 373737

Service level is

# The delivery driver needs this!

Clear customer address can aid the driver.

Customer name Address 1

Address 2

Address 3

Address 4

Address 5
Postcode

Send date 04/04/2018

Destination depot and sort zone information

one