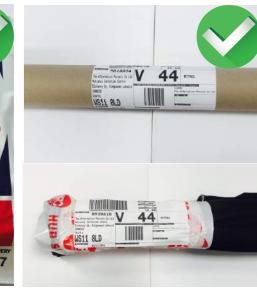

## **Label Quality**

#### Perfect label



#### Poor quality - will not scan





### **Label Placement**



#### Correct placement of labels - Flat surface, crease free







#### Poor placement of labels



Never place over corners Remove other barcodes



Never place in plastic wallet



Never scrunch around tube end



Never crease Never place over flap



**Never cover with strap** 



**Never place on canvas** 

## **Understand your Label**



#### The parcel barcode!

This bar code is scanned throughout your parcels journey, so your customer can keep track of where it is. Fuzzy printing and restrictions can cause delays and less visibilty when scanning your parcel!

NATIONWIDE NEXT DAY DELIVERY

0800 373737

Service level is

# The delivery driver needs this!

Clear customer address can aid the driver.

Customer name Address 1

Address 2

Address 3

Address 4

Address 5
Postcode

Send date 04/04/2018

Destination depot and sort zone information

one inf