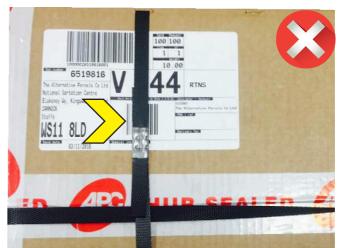

### **Label Placement**

#### Poor placement of labels

Never place over corners Remove other barcodes

Never place in plastic wallet

Never scrunch around tube end

Never crease Never place over flap

**Never cover with strap** 

**Never place on canvas** 