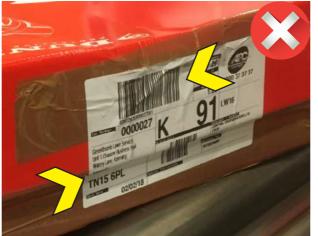

### **Label Placement**

#### Poor placement of labels

Never place over corners Remove other barcodes

Never place in plastic wallet

Never scrunch around tube end

Never crease Never place over flap

**Never cover with strap** 

**Never place on canvas** 